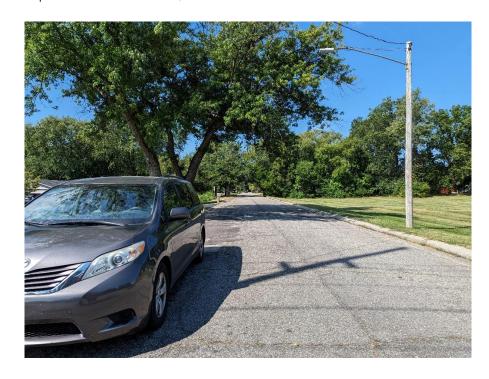

Coming from Grape Road to the east, West Eisenhower Drive looks like this:

At the intersection of West Eisenhower Drive and Grape Road, you will find our team with a table and distributing signs in the location wherein the man is standing in the image below.