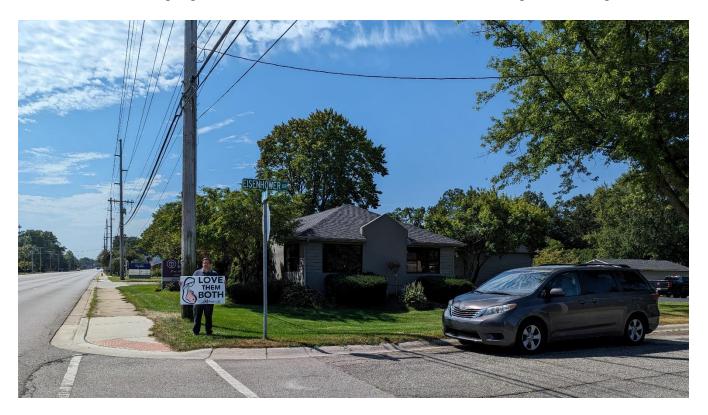

Upon receiving your sign, you may walk farther down the Grape Road sidewalk to stand more directly in front of the Planned Parenthood center, if there is room, as the woman is doing in the image below.

Be careful when crossing the street!

If you wish, you may also cross the street to stand on the sidewalk across from the Planned Parenthood center, as can be seen in the foreground (bottom-right) of the image below.