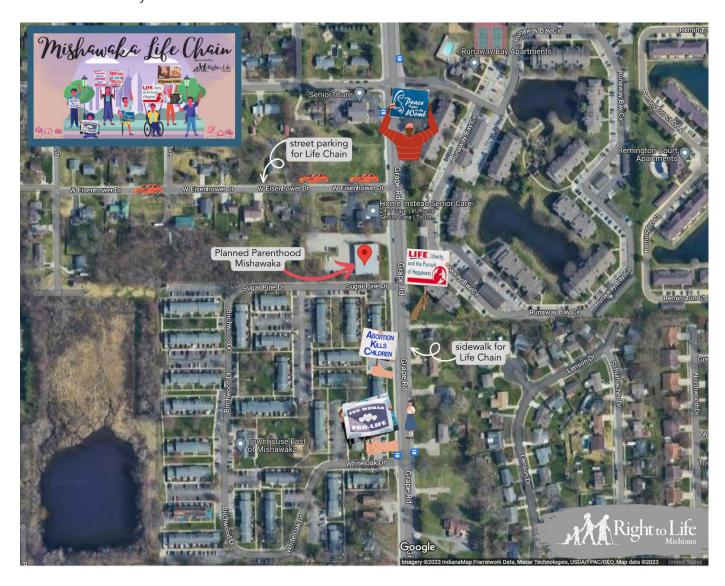

## Location Directions for Mishawaka Life Chain 2023

Here is a bird's-eye view of the Mishawaka Life Chain:

You may find parking along the street within the Eisenhower Drive neighborhood, including Forest Avenue, Benton Street, and West Eisenhower Drive.