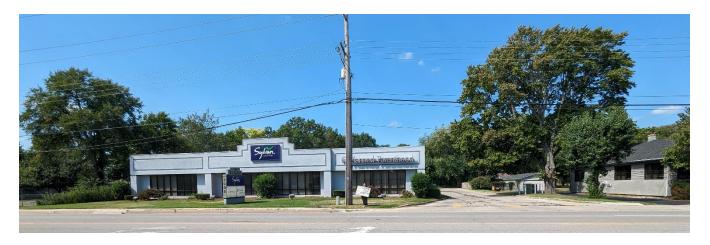

Coming from Grape Road to the east, West Eisenhower Drive looks like this:

At the intersection of West Eisenhower Drive and Grape Road, you will find our team with a table and distributing signs in the location wherein the man is standing in the image below.

Upon receiving your sign, you may walk farther down the Grape Road sidewalk to stand more directly in front of the Planned Parenthood center, if there is room, as the woman is doing in the image below.