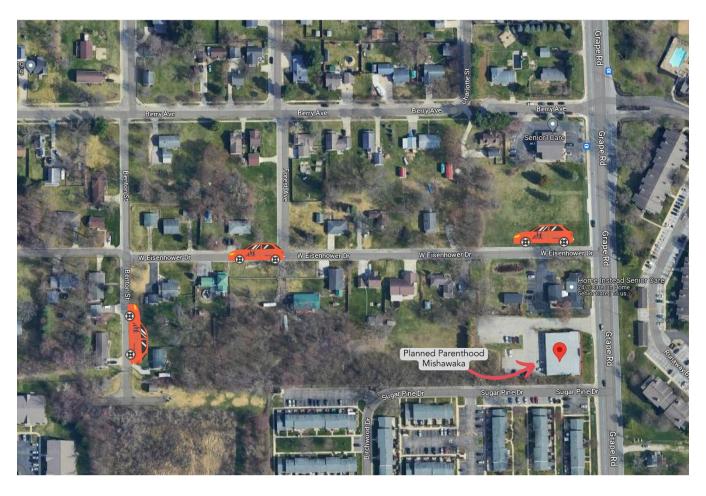

## Location Directions for Mishawaka Life Chain 2023

Here is a bird's-eye view of the Mishawaka Life Chain:

You may find parking along the street within the Eisenhower Drive neighborhood, including Forest Avenue, Benton Street, and West Eisenhower Drive.